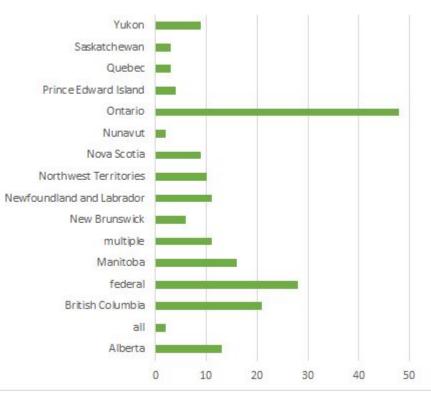

### **Environmental scan: in scope**

The scan encompasses Canadian federal, provincial, and territorial government information collected and made publicly available online.

As of today, data on over 200 collections is included in the scan.

### A closer look at data collection

As of today, over 200 collections are included in the scan. The data collected is not exhaustive; sites are frequently not well documented, and many lack scope notes or collection policies.