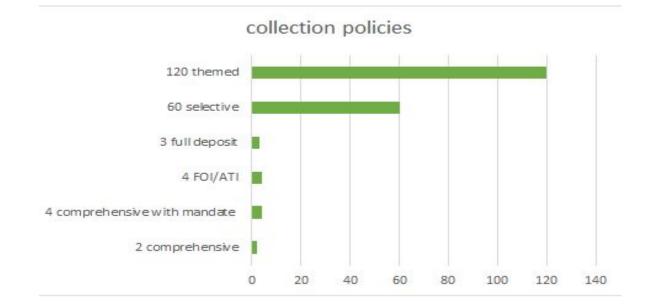

### data elements: collection policy & scope notes

element: collection policy [controlled vocabulary]

- selective
- comprehensive
- comprehensive with mandate
- full deposit
- themed
- FOI/ATI
- not known

element: collection policies & scope notes populated where details available

element: date range a range only: often missing or unreliable

element: others collecting e.g. GALLOP, ODW