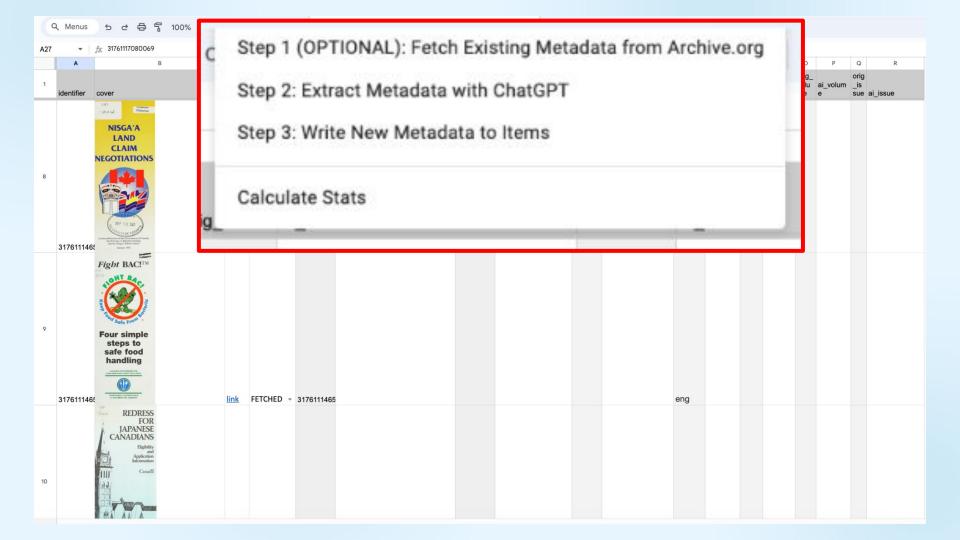

### PILOT: Al-assisted Metadata Generation for Government Publications

Created by rukanicon from Noun Project

Created by Happy Girl from Noun Project

Created by Tippawan Sookruay from Noun Project

Created by Fauzan Adiima from Noun Project

Andrea Mills, Internet Archive Canada Steve Marks, University of Toronto