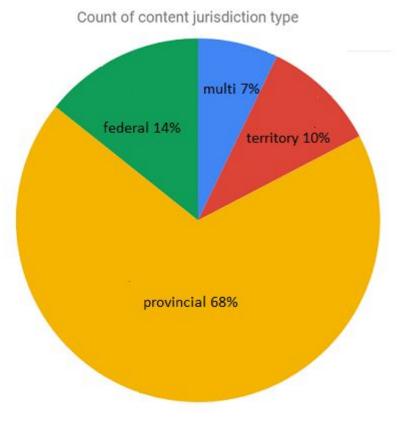

### data elements: content jurisdiction type

element: content jurisdiction type [controlled vocabulary]

- province
- territory
- federal
- indigenous
- municipal
- multiple