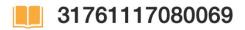

#### ake sailor showers!

JOBS

Take shorter showers whenever possible. If your shower is equipped with a shul-off valve, turn off the water while you are soaping and shampooing, then rinse off quickly — this is called a salior shower.

If you still prefer bathing, don't overfill the tub; one-quarter full should be enough.

Replace your showerhead with a new low-flow model, and install aerators on your faucets (see pamphiet entitled "Water-Saving Devices").

### on't let your water run away on you

When washing, brushing your teeth, or shaving, never let the tap run continuously. Fill a glass with water for mouth rinsing while brushing your teeth. Rinse your razor by filling the bottom of the sink with a few centimetries of warm water.

To check for leaks in your toilet tank, put a little food colouring in the tank. If, without flushing, the colour begins to appear in the bowl you have a leak that should be repaired immediately. Regularly check faucets, pipes, and the base of your toilet for leaks, and repair promptly.

REMEMBER the WISE USE OF WATER will save you money and help improve our environment.