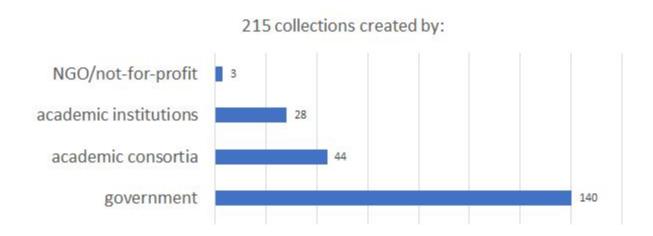

### data elements: creator & creator type

element: creator/provenance A creator may have multiple collections. This is not the corporate author or publisher of the work(s).

element: creator type [controlled vocabulary]

- academic institution
- academic consortia
- government
- NGO/not-for-profit

#### creator type