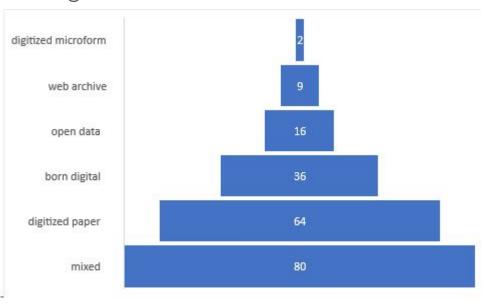

## data elements: collection title & origination

element: collection title: the name of the website/portal/repository

element: origination: the original source material [controlled vocabulary]

- born digital
- digitized paper
- digitized microform
- web archive
- mixed
- open data

origination